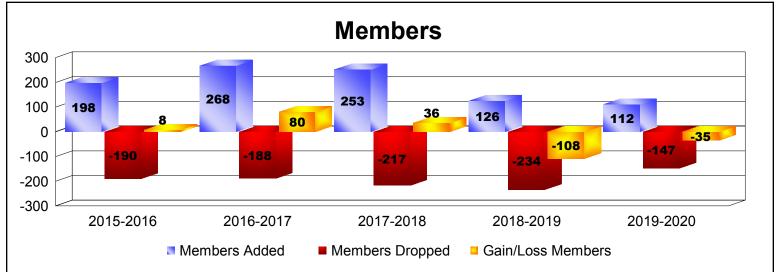

District B 6

As of December 2019 Cumulative

| Year      | New<br>Clubs | Dropped<br>Clubs | Gain/<br>Loss<br>Clubs | New<br>Members | Charter<br>Members | Reinstate<br>Members | Transfer<br>Members | Total<br>Member<br>Added | Total<br>Members<br>Dropped | Gain/<br>Loss<br>Members |
|-----------|--------------|------------------|------------------------|----------------|--------------------|----------------------|---------------------|--------------------------|-----------------------------|--------------------------|
| 2015-2016 | 2            | -4               | -2                     | 133            | 46                 | 13                   | 6                   | 198                      | -190                        | 8                        |
| 2016-2017 | 3            | -3               | 0                      | 165            | 76                 | 26                   | 1                   | 268                      | -188                        | 80                       |
| 2017-2018 | 4            | 0                | 4                      | 150            | 87                 | 8                    | 8                   | 253                      | -217                        | 36                       |
| 2018-2019 | 2            | -4               | -2                     | 71             | 43                 | 9                    | 3                   | 126                      | -234                        | -108                     |
| 2019-2020 | 1            | -3               | -2                     | 73             | 28                 | 1                    | 10                  | 112                      | -147                        | -35                      |
| Average   | 2            | -3               | 0                      | 118            | 56                 | 11                   | 6                   | 191                      | -195                        | -4                       |