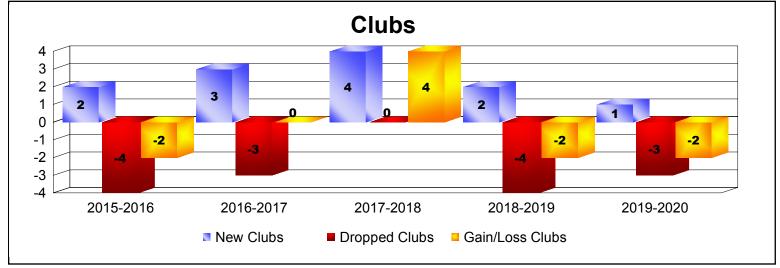

District B 6

As of December 2019 Cumulative

| Year      | New<br>Clubs | Dropped<br>Clubs | Gain/<br>Loss<br>Clubs | New<br>Members | Charter<br>Members | Reinstate<br>Members | Transfer<br>Members | Total<br>Member<br>Added | Total<br>Members<br>Dropped | Gain/<br>Loss<br>Members |
|-----------|--------------|------------------|------------------------|----------------|--------------------|----------------------|---------------------|--------------------------|-----------------------------|--------------------------|
| 2015-2016 | 2            | -4               | -2                     | 133            | 46                 | 13                   | 6                   | 198                      | -190                        | 8                        |
| 2016-2017 | 3            | -3               | 0                      | 165            | 76                 | 26                   | 1                   | 268                      | -188                        | 80                       |
| 2017-2018 | 4            | 0                | 4                      | 150            | 87                 | 8                    | 8                   | 253                      | -217                        | 36                       |
| 2018-2019 | 2            | -4               | -2                     | 71             | 43                 | 9                    | 3                   | 126                      | -234                        | -108                     |
| 2019-2020 | 1            | -3               | -2                     | 73             | 28                 | 1                    | 10                  | 112                      | -147                        | -35                      |
| Average   | 2            | -3               | 0                      | 118            | 56                 | 11                   | 6                   | 191                      | -195                        | -4                       |